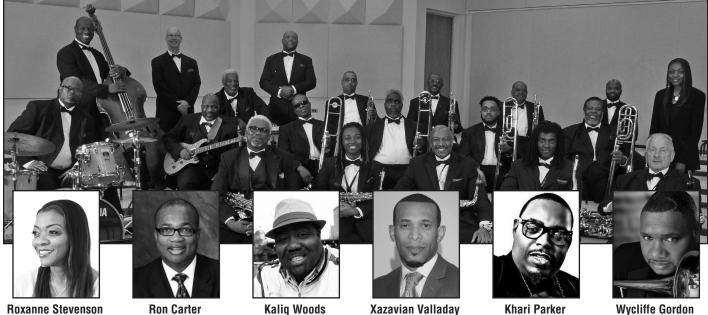

## **Chicago State University Community Jazz Band**

Chicago, Illinois Roxanne Stevenson, director

**Roxanne Stevensor** Director Ron Carter Guest Director Kaliq Woods Clarinet Soloist Xazavian Valladay Drum Soloist Khari Parker Drum Soloist Wycliffe Gordon Trombone Soloist